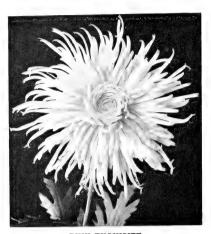

35 cents each; \$3.50 per doz.

**TRANQUILITY**—Extremely fine ivory white with medium tubular petals terminating in fishhook tips. Very full in center. Unusually strong stem with excellent foliage. Tall. Matures Nov. 15th. (See illustration page 9.)

TRANQUILITY